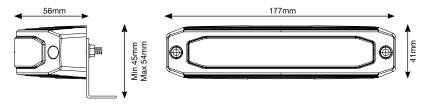

**Product Code RCV2217** Fixing Bracket or surface mount Operating voltage 10-30V DC 18W Maximum wattage Maximum current draw 1.5A @ 12V, 0.75A @ 24V Weight Lamp 196g, Bracket 70g Certification ECE R65, ECE R10 Number of LEDs 6 x 3W Flash patterns 10 Water proof IP67 Housing and lens Polycarbonate -40°C to 65°C Operating temperature Cable length 30cm Barcode 5055175246468