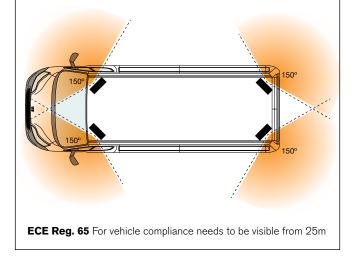

## RING Automotive recommends that 4 units shall be mounted to each vehicle and these should be synchronised as per fitting instructions.

The warning lamps are to be positioned on each corner of the vehicle using the bracket included or other appropriate fixings.