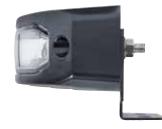

## RING Automotive recommends that 4 units shall be mounted to each vehicle and these should be synchronised as per fitting instructions.

The warning lamps are to be positioned on each corner of the vehicle using the bracket included or other appropriate fixings.