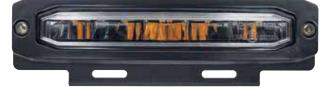

## Amber Strobe Roof Mounted

Roof mounted strobes offer an easy fit alternative to full lightbars where 360° warning is required and vehicle roof racking or kit such as ladders may obscure warning lights from traditional lamps.

Being low profile they remain close to the vehicle. They are ECE Reg. 10 approved and fully comply with ECE Reg. 65.